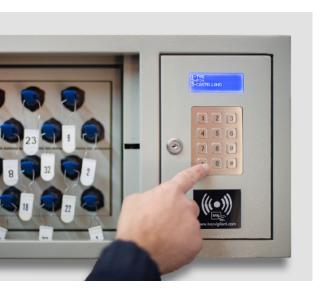

System Access: PIN, card, PIN and card.

Blocks user access to unauthorized keys. Alerts and alarms by email SMS in case of incidents.

You can make inquiries about the history of the keys and enter incidences of them from the keypad. The software allows you to create different access levels: administrator, supervisor, user etc.

User's access can also be done by time zones; users can access the system all time or at certain times of the day only.

The cabinet is autonomous, no need to be connected to a PC for function.

You can register, modify or delete: keys, users.