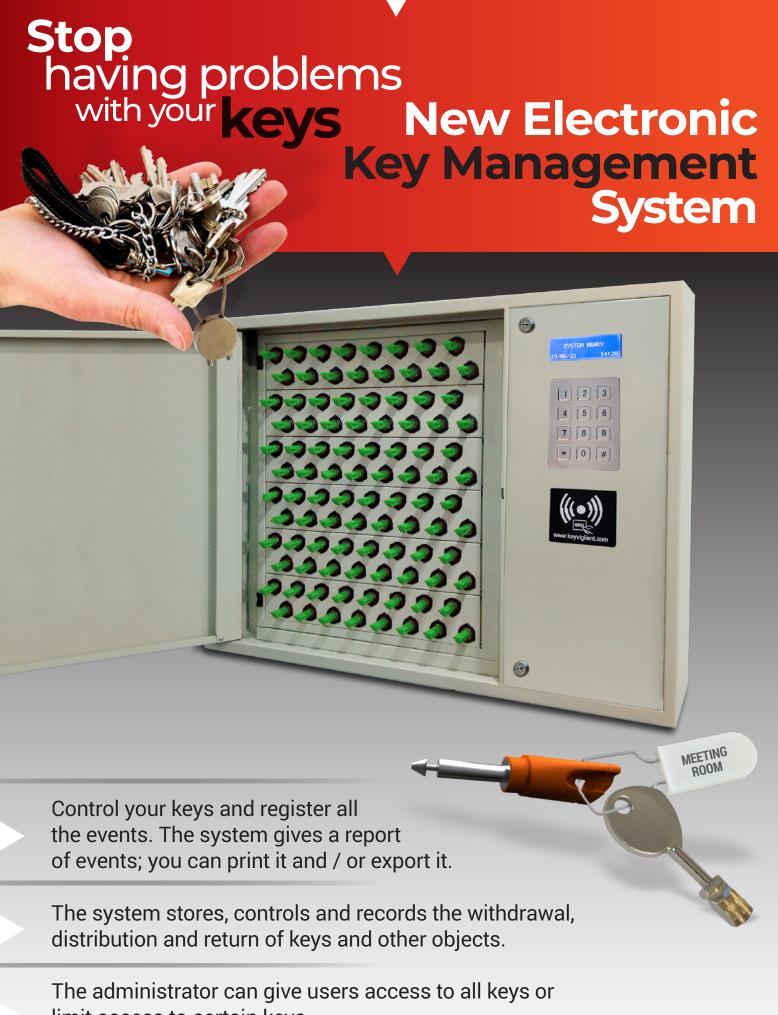

## Stop wasting time!

Boost Productivity, Accountability and Success in your organization. More performance. More functions. More control!

Register electronically, in real time, withdrawal and return of the keys.

System Access: PIN, card, PIN and card.

Blocks user access to unauthorized keys. Alerts and alarms by email SMS in case of incidents.

You can make inquiries about the history of the keys and enter incidences of them from the keypad. The software allows you to create different access levels: administrator, supervisor, user etc.

User's access can also be done by time zones; users can access the system all time or at certain times of the day only.

The cabinet is autonomous, no need to be connected to a PC for function.

You can register, modify or delete: keys, users.

Reports: key withdrawal with name, date and time. Reports can be printed or can be exported for analyzing data. All the events of the cabinet are recorded in the software.

Sizes: 16-32-48-64-96-192 keys per cabinet.