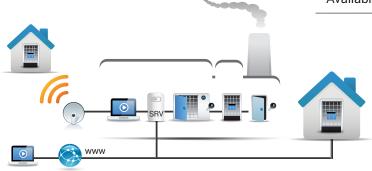

## Integration in your company

Possibility to integrate your ERP software to simplify control from a single platform (Windows environment / MS SQL Server).

Thousands of companies in **25** countries use our systems.